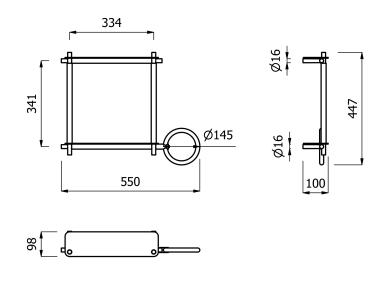

It is possible to change the position of the towel holder.

size

550 x 447 x 100 mm

installation

Sign on the wall the point of the position of the bushing for the fixation of the product. Make the hole, insert the fastener and fix the bushing to the wall with the screw.

Wall fixation with n° 4 fasteners and screws, included in the package.

Fasteners included UX 6X35RS type. Verify that each fastener is suitable for the type of wall on which you want to install the product; if not, change the fasteners included in the package with a correct one.

Maximum diameter for the fixation screws Ø 5,3 mm. Lenght of the bushing 14 mm. Insert the product on the bushing, with the hole on the bottom, and fix the product on the bushings with the provided screw.