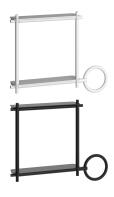

## product technical sheet

collection

**BUCK** 

code

EVBK11B - EVBK11N

description

Configuration vertical with two shelves and towel ring; shelves size cm 40.

certifications

TUV system certification NI EN ISO 9001.

features

Configuration vertical with two shelves and towel ring; shelves size cm 40. Support in zamak, tubes and shelves made of aluminium, brass ring. Mat white painted RAL 9016 or mat black RAL 9011.

EVBK11B: mat white RAL 9016 EVBK11N: mat black RAL 9011

maintenance

Make a propoer cleaning with water and soap, do not use aggressive, abrasive, corrosive agents, acids or acetone or diluent. Do not scratch the surface. Check periodically the correct fixation of the product and the solidity of the installation. Do not use for different purposes.