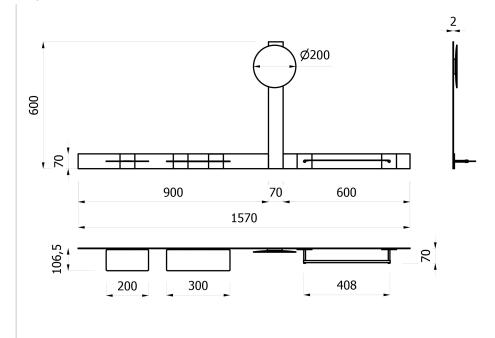

size

EVCK06B - EVCK06N: 1570 x 600 x 107 mm

installation

Clean extremely carefully the surface on which you are going to stick the metal band, rinse with water to remove any detergent residues, dry and use the degreaser wipes included in the package over the gluing area. Level the metal band. Remove the film from the adhesive tape, stick the metal band and press strongly over the whole surface to better adhere the adhesive on the wall. Wait 48 hours before the installation of the accessories. Avoid to stick on surfaces that are not totally flat, or on porous surfaces. We do not recommend to install it on painted surfaces. DO NOT INSTALL the product in particularly humid environments such as shower cabins, bathtubs, Turkish baths, etc.