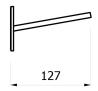

TUV system certification UNI EN ISO 9001.

features

Magnet toilet roll holder for metallic wall band.

size

EVCKPRTB - EVCKPRTN: 70 x 70 x 127 mm

installation

Clean extremely carefully the surface on which you are going to stick the metal band, rinse with water to remove any detergent residues, dry and use the degreaser wipes included in the package over the gluing area. Level the metal band. Remove the film from the adhesive tape, stick the metal band and press strongly over the whole surface to better adhere the adhesive on the wall. Wait 48 hours before the installation of the accessories. Avoid to stick on surfaces that are not totally flat, or on porous surfaces. We do not recommend to install it on painted surfaces.