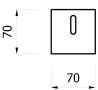

TUV system certification UNI EN ISO 9001.

features

Magnet toilet roll holder for metallic wall band.

size

EVCKPRTB - EVCKPRTN: 70 x 70 x 127 mm

installation

Clean extremely carefully the surface on which you are going to stick the metal band, rinse with water to remove any detergent residues, dry and use the degreaser wipes included in the package over the gluing area. Level the metal band. Remove the film from the adhesive tape, stick the metal band and press strongly over the whole surface to better adhere the adhesive on the wall. Wait 48 hours before the installation of the accessories. Avoid to stick on surfaces that are not totally flat, or on porous surfaces. We do not recommend to install it on painted surfaces.