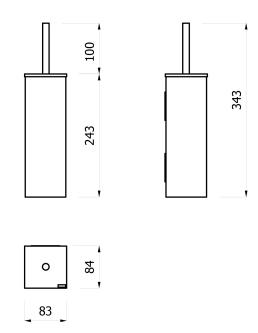

## product technical sheet

collection

**CLICK** 

code

**EVCKSCOB - EVCKSCON** 

description

Wall mounted toilet brush holder.

certifications