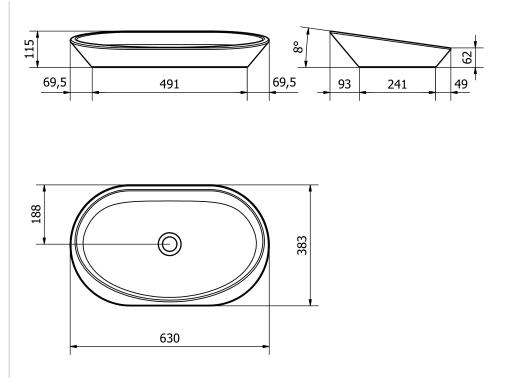

product technical sheet COMFORT collection 4246-42460 code description Washbasin ergonomic made of resin marble certifications TUV system certification UNI EN ISO 9001 Declaration of conformity CE to the Regulation of the European Union 305/2011 for building materials. Reference rules: UNI EN ISO 14688 features Washbasin in crumbled marble joined with a resin matrix through a process of chemical polymerization. No overflow. On demand brass drain chrome plated 1" ¼ G with open drain cap or click clack drain on demand. 630 x 383 x 115 mm size installation "Lay the washbasin on the table top specifically prepared and fix it with the screws. Install the outlet fitting and connect it to the sink drain. " finishes 4246: glossy white 4246O: mat white maintenance For the daily cleaning use a soft non-abrasive sponge or a soft cloth with water and neutral soap. ( In order to be sure that you are using a neutral soap, it is necessary toRead this feature on the tumbler ). Do not use acids, corrosive products, abrasive sponges to clean the surface. If the top will be accidentally scrated, it is possible ( if the scratch has notRuined the complete Gelcoat surface ), Restore the surface lightly sanding it with 1000 grit sandpapaer and by polishing the product again with specific products used for car body. Disinfect periodically. materials Resin-marble.