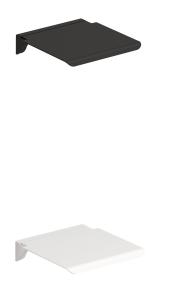

size 400 x 400 x 90 mm

installation Wall fixation with n° 5 fasteners and screws, included in the package. Fasteners

included type UX 10X60. Verify that the fasteners in the package are suitable for the type of wall on which you are going to install the seat, if not, change the fasteners with