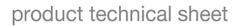

features Folding seat for shower, electrically insulated, with wide seat thickness 3 mm, structure made of stainless steel, insulating to the wall in PVC. Powder painted, mat white RAL

9016 or mat black RAL 9011. Load capacity 150 kg. Reclining upwards.

a suitable one. Maximum diameter for fixation screws Ø 8 mm.

finishes ELSDNREV: mat black painted

ELSDBCEV: mat white painted

maintenance Make a proper cleaning with water and soap. Do not use aggressive, corrosive or