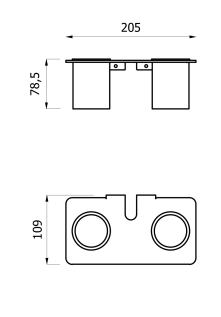

product technical sheet

| collection     | PROP                                                                                                                                                                                                                                                                                                                                                                                                                                    |
|----------------|-----------------------------------------------------------------------------------------------------------------------------------------------------------------------------------------------------------------------------------------------------------------------------------------------------------------------------------------------------------------------------------------------------------------------------------------|
| code           | EVBAMBBN - EVBAMBNN                                                                                                                                                                                                                                                                                                                                                                                                                     |
| description    | Shelf with tumblers for Prop bar                                                                                                                                                                                                                                                                                                                                                                                                        |
| certifications | TUV system certification UNI EN ISO 9001.                                                                                                                                                                                                                                                                                                                                                                                               |
| features       | Aluminium shelf to be fixed on the Prop bar. Complete with two aluminium tumblers.<br>Painted white or black.                                                                                                                                                                                                                                                                                                                           |
| size           | 205x78,5x109 mm                                                                                                                                                                                                                                                                                                                                                                                                                         |
| installation   | Fix the shelf to the bar with adequate screws. Insert the tumblers in the holes of the shelf. Verify the correct fixation of the screws.                                                                                                                                                                                                                                                                                                |
| finishes       | EVBAMBBN: mat white painted<br>EVBAMBNN: mat black painted                                                                                                                                                                                                                                                                                                                                                                              |
| maintenance    | Make a proper cleaning with water and soap. Do not use aggressive, corrosive or<br>abrasive products, acids, acetone or thinner, etc. Dry with a soft cloth.<br>Follow meticulously the indication written in the use and maintenance of the product.<br>Do not scratch the surface.<br>Check periodically the correct fixation and the solidity of the installation. Do not use the<br>product for purposes other than those intented. |
| materials      | Aluminium                                                                                                                                                                                                                                                                                                                                                                                                                               |