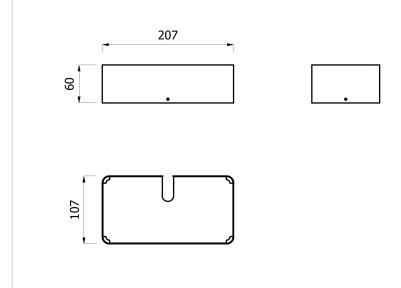

## product technical sheet

collection PROP

code

**EVBAMCBN - EVBAMCNN** 

description Basket shelv for Prop bar.

certifications TUV system certification UNI EN ISO 9001.

features Aluminium shelf with stainless steel mesh, for Pro bar fixation. Mat white or black

painted.

size 207x60x107 mm

installation Fix the shelf to the bat with the apposite screws. Verify the correct fixation of the

screws.

finishes EVBAMCBN: mat white painted

EVBAMCNN: mat black painted

maintenance Make a proper cleaning with water and soap. Do not use aggressive, corrosive or