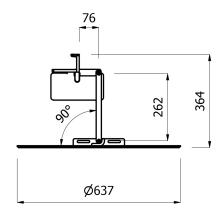

TUV system certification UNI EN ISO 9001.

performances

Load capacity 120 Kg.

features

Configuration Prop with support bar made of extruded aluminium, wall mounted, (H 1140 mm) complete with hook, shelf, shelf with tumblers and rounded mirror mounted on adjustable bracket, to allow the regulation of the position of the mirror. Painted mat white or mat black.

size

1140 x 762.5 x 178 mm

installation

Wall fixation of the brackets with 4 screws and fasteners, included in the package. Fasteners type UX 6X35. Verify that the type of fasteners provided are suitable for the type wall on which you are going to install the product, if not, choose a different proper fastener. Verify the solidty of the installation of the bar.