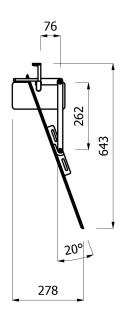

TUV system certification UNI EN ISO 9001.

performances

Load capacity 120 Kg.

features

Configuration Prop with support bar made of extruded aluminium, wall mounted, (H 1140 mm) complete with hook, shelf, shelf with tumblers and rounded mirror mounted on adjustable bracket, to allow the regulation of the position of the mirror. Painted mat white or mat black.

size

1140 x 762.5 x 178 mm

installation

Wall fixation of the brackets with 4 screws and fasteners, included in the package. Fasteners type UX 6X35. Verify that the type of fasteners provided are suitable for the type wall on which you are going to install the product, if not, choose a different proper fastener. Verify the solidty of the installation of the bar.