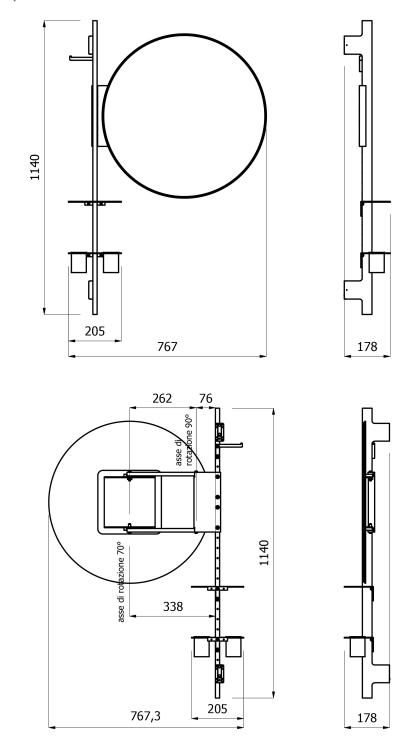

## product technical sheet

collection P

**PROP** 

code

**EVBAPK1B - EVBAPK1N** 

description

Vertical bar (H 1140 mm) complete with mirror, hook, shelf and shelf with tumblers

certifications

size

1140 x 762.5 x 178 mm

installation

Wall fixation of the brackets with 4 screws and fasteners, included in the package. Fasteners type UX 6X35. Verify that the type of fasteners provided are suitable for the type wall on which you are going to install the product, if not, choose a different proper fastener. Verify the solidty of the installation of the bar.

TUV system certification UNI EN ISO 9001.

performances

Load capacity 120 Kg.

features

Configuration Prop with support bar made of extruded aluminium, wall mounted, (H 1140 mm) complete with hook, shelf, shelf with tumblers and rounded mirror mounted on adjustable bracket, to allow the regulation of the position of the mirror. Painted mat white or mat black.