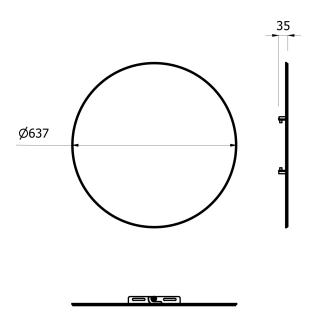

size

EVBASTM: Ø637x35 mm EVBASRM: 392x693x35 mm

installation

Fix fischer and screws to the wall in order that, once fixed, the mirror will be in the position required. Hang the mirror and the screw taking care to lean the loops in a stable way on the wall. Verify that the fasterners are suitable for the kind of wall on which you are going to install the products, and, if not, change the fasteners included in the package with the right version. Verify the correct fixation of the screws.