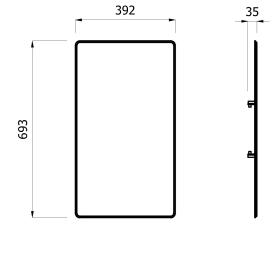

size

EVBASTM: Ø637x35 mm EVBASRM: 392x693x35 mm

installation

Fix fischer and screws to the wall in order that, once fixed, the mirror will be in the position required. Hang the mirror and the screw taking care to lean the loops in a stable way on the wall. Verify that the fasterners are suitable for the kind of wall on which you are going to install the products, and, if not, change the fasteners included in the package with the right version. Verify the correct fixation of the screws.