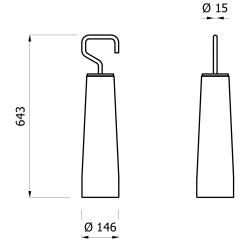

size 643 x Ø146 mm

installation Appoggiare al pavimento in modo stabile.

finishes EVSCOBC: base light grey, mat white handle

EVSCOGG: base light grey, mat dark grey handle. EVSCONO: base light grey, mat black handle