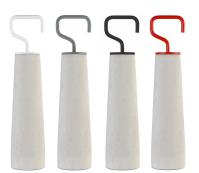

## product technical sheet

collection STREET

code EVSCOBC - EVSCOGG - EVSCONO - EVSCORS

description Toilet brush holder, with painted brass handle and base made in concrete.

certifications TUV system certificate UNI EN ISO 9001.

features Toilet brush holder, with body made of concrete and brass handle. With HDPE tumbler,

easy to clean.

The toilet brush holder is very solid, suitable to support the person while is standing up

or sitting on the wc.

size 643 x Ø146 mm

installation Appoggiare al pavimento in modo stabile.

finishes EVSCOBC: base light grey, mat white handle

EVSCOGG: base light grey, mat dark grey handle. EVSCONO: base light grey, mat black handle

EVSCORS: base light grey, red handle

maintenance Make a proper cleaning with water and soap, do not use aggressive agent, corrosive,

alcool, acids, acetone, diluent, ecc. Do not scratch the surface

materials Concrete, nylon, PVC, brass, HDPE.