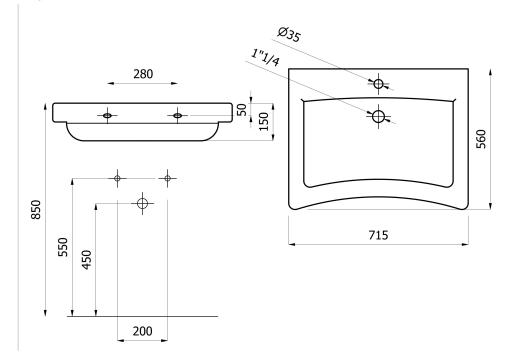

Overflow drain. Waste fitting not included.

size 715 x 560 x 150 mm

installation Wall fixation thourgh commercial fixing elements for washbasin, not included.

Choose the correct type of fasteners considering the type of wall on which you are