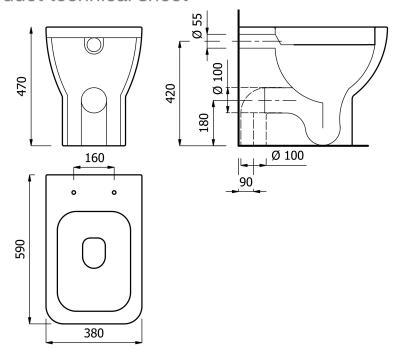

product technical sheet

|                | product technical sheet                                                                                                                                                                                                                                                                                                                                                                                                                                    |
|----------------|------------------------------------------------------------------------------------------------------------------------------------------------------------------------------------------------------------------------------------------------------------------------------------------------------------------------------------------------------------------------------------------------------------------------------------------------------------|
| collection     | STYLE 47                                                                                                                                                                                                                                                                                                                                                                                                                                                   |
| code           | 427                                                                                                                                                                                                                                                                                                                                                                                                                                                        |
| description    | Floor standing wc. Back to wall type. Single flush floor/wall.                                                                                                                                                                                                                                                                                                                                                                                             |
| certifications | TUV system certification UNI EN ISO 9001.<br>In compliance with EU regulation 305/2011 for building products.<br>Reference rule: UNI EN 997.                                                                                                                                                                                                                                                                                                               |
| performances   | Flush volume 4 liters.                                                                                                                                                                                                                                                                                                                                                                                                                                     |
| features       | <ul> <li>Floor standing wc. Back to wall type. Single flush floor/wall. Height 47 cm. Wide edge to increase safety and comfort of the user.</li> <li>Horizontal fasteners suiteable for standard commercial brackets ( not included ).</li> <li>Position of fixation hole to the floor: 230 mm from the back edge of the wc.</li> <li>Technical pipe (not included): cod. 420-C.</li> <li>Wc seat (not included): cod. 446.</li> </ul>                     |
| size           | 590 x 380 x 470 mm.                                                                                                                                                                                                                                                                                                                                                                                                                                        |
| installation   | Use general fixing elements like " hidden fastening for wc and bidet floor standing with lateral holdes". Fixing elements not included in the package<br>Connect inlet and outlet.<br>Verity the safety and solidty of the installation.                                                                                                                                                                                                                   |
| finishes       | White color.                                                                                                                                                                                                                                                                                                                                                                                                                                               |
| maintenance    | <ul><li>Make a proper cleaning with water and soap, do not use aggressive, corrosive or abrasive products, acids, acetone or thinner, etc. Dry with a soft cloth.</li><li>Follow meticulously the indication written in the use and maintenance of the product. Do not scratch the surface.</li><li>Check periodically the correct fixation and the solidity of the installation. Do not use the product for purposes other than those intented.</li></ul> |
| materials      | Vitreous china.                                                                                                                                                                                                                                                                                                                                                                                                                                            |