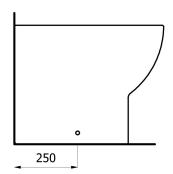

Waste fitting not included.

size 590 x 380 x 470 mm.

installation Use general fixing elements like " hidden fastening for wc and bidet floor standing with

lateral holdes". Fixing elements not included in the package.