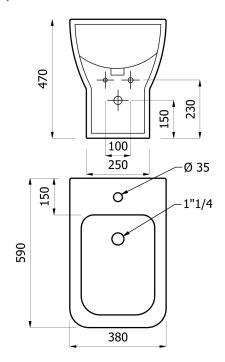

Waste fitting not included.

size 590 x 380 x 470 mm.

installation Use general fixing elements like " hidden fastening for wc and bidet floor standing with

lateral holdes". Fixing elements not included in the package.