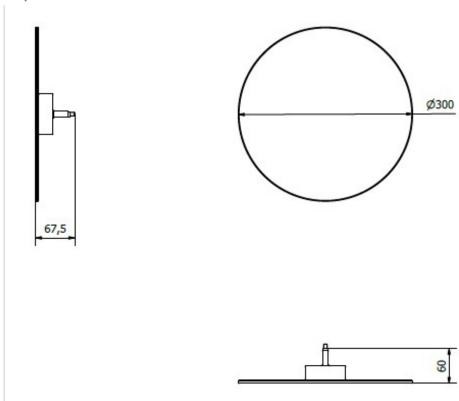

features

Adjustable mirror  $\emptyset 300 mm$ , L 60 mm, Th 5 mm, with safety film for fastening on the

support.

size

Ø300mm x 67,5mm

installation

Screw the accessory to the threaded hole of the support following installation  $% \left( 1\right) =\left( 1\right) \left( 1\right) \left($ 