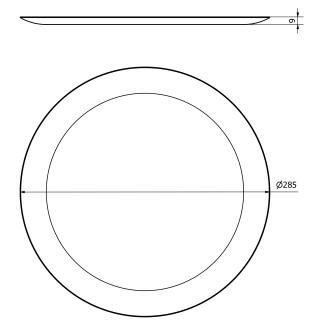

## product technical sheet

collection YOU

code **EVYUVAS0028UNO** 

description Rounder tray

certifications TUV system certification UNI EN ISO 9001.

performances Load capacity up to 2kg.

features Rounded tray Ø285mm H9mm made of black mat steel.

size Ø 285 x 9 mm

installation Place the plate on the magnetic cylinders of the small brackets screwd on the support

ring following instructions.

finishes Mat black paint RAL 9011.

maintenance Make a proper cleaning with water and soap, do not use aggresive, corrosive or