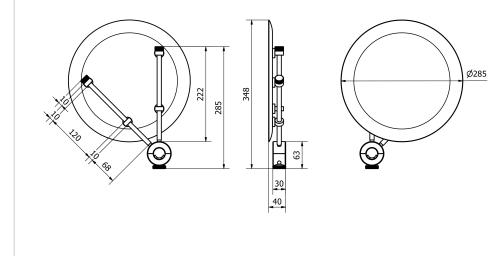

product technical sheet YOU collection EVYUVAS0033NNO code description Rounded tray with support. certifications TUV system certification ISO 9001. performances Maximum load 2kg. features Adjustable cylindrical support in aluminium for fastening on pole Ø25mm with rounded tray Ø285mm made of steel with support brackets in aluminium with magnetic anchoring system. 348 x 285 x 40 mm size installation Put the two shells of the support around the pole and screw them completely. Put the support at the desired height and fix it properly by working on the ring. Screw the accessories on the threaded holes and follow installation instructions. finishes Painted mat black RAL 9011. maintenance Make a proper cleaning with water and soap, do not use aggressive products, or abrasive, corrosive, acids, acetone, diluent etc. Do not scratch the surface. Check periodically the correct fixation of the installation and its solidity. Do not use the product for any other purpose. materials Tray: steel. Support: painted aluminium.