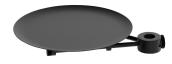

product technical sheet YOU collection EVYUVAS0033NNO code description Rounded tray with support. certifications TUV system certification ISO 9001. performances Maximum load 2kg. features Adjustable cylindrical support in aluminium for fastening on pole Ø25mm with rounded tray Ø285mm made of steel with support brackets in aluminium with magnetic anchoring system. 348 x 285 x 40 mm size installation Put the two shells of the support around the pole and screw them completely. Put the support at the desired height and fix it properly by working on the ring. Screw the accessories on the threaded holes and follow installation instructions. finishes Painted mat black RAL 9011. maintenance Make a proper cleaning with water and soap, do not use aggressive products, or abrasive, corrosive, acids, acetone, diluent etc. Do not scratch the surface. Check periodically the correct fixation of the installation and its solidity. Do not use the product for any other purpose. materials Tray: steel. Support: painted aluminium.