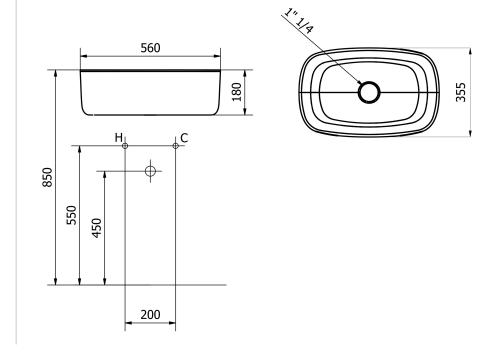

Waste coupling included, made of chrome-plated brass with always open tap made of

white Corian.

The products can be installed on a table top or on a bracket made of steel wall

mounted.

size 560 x 355 x 180 mm

installation Install on a table top using 4 screws M6 (table top and screws not included), or wall

mounting with a specific bracket (not included, that you can order adding the code

EVLASTA: bracket painted polished white ) using appropriate fasteners.